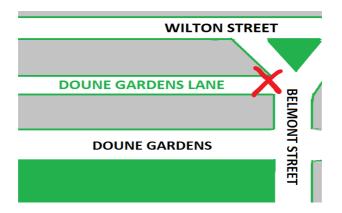

## NORTH KELVIN COMMUNITY COUNCIL Community Clean-Up Doune Gardens Lane Saturday 27 June, 10.30 a.m.–12.30 p.m.

Please come along if you have an hour or two to spare and help us tidy up the lane. Meet at the junction of Doune Gardens Lane and Belmont Street. All equipment – binbags, litter-pickers, gloves etc. – will be provided and we'll arrange for the litter collected to be taken away. Refreshments also provided!